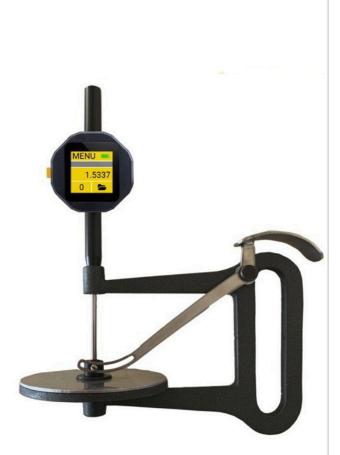

## Thickness (

Thickness gauges for soft material different bases and measuring su according to the most actual stand These thickness gauges have a indicator for measuring fabrics rubber, foil, sheets, etc standards. Various r computerised indicator and built-in dwell timer fur precision thickness

leather, textiles, geosynthetics, fabrics, etc, according to the standards.

It is also possible to manufacture custom thickness gauges with modified parameters such as measuring surfaces, force, range (up to 100 mm), depth (up to 200 mm), and timer period.

## **Technical details**

Range Resolution Jaw depth Accuracy Dwell time Calibration 0 - 10 mm 0.001 or 0.0001 mm 50 mm ± 0.01 mm 5 or 30 seconds Acc. to ISO 17025