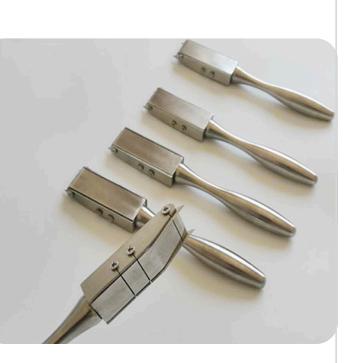

## Strip Cutte

These strip cutters feature a blade knife to prepare your With this specially decened cutting 10 mm, 15 mm, 20 mm, inch), 30 mm and 50 mm (2 if samples, you will always sample width.

Strip samples are used film, paper and tape in seal and peel tests.

## **Features**

- Available in 10, 15, 20, 25, 30 and 50 mm width
- Ergonomic handle
- Replaceable blades, spare blades available.

## **Technical details**

 Width
 10, 15, 20, 25, 30, 50 mm

 Accuracy
 ± 0.1 mm

 Handle
 Aluminum

⊠ info@jarp.nl